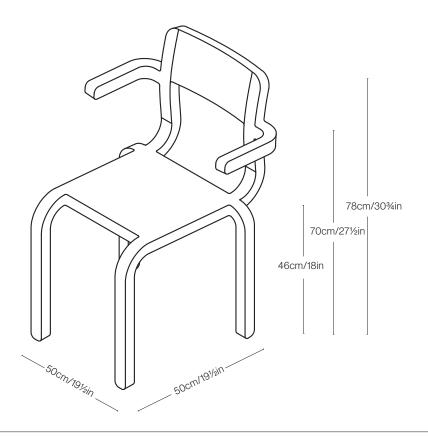

## DIMENSIONS

# L50cm/19½in W50cm/19½in H78cm/30¾in Seat height: 46cm/18in Arm rest height: 70cm/27½in