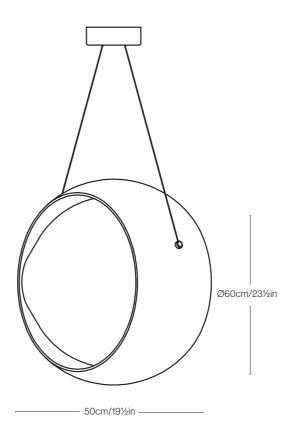

DIMENSIONS

Ø60cm / Ø23½in W50cm / W19½in

WEIGHT

12.5kg/28lbs

MATERIALS

Recycled plastic, brass, aluminium

COLOUR

Due to the recycled nature of our transparant source material, no two units will have an identical tint.