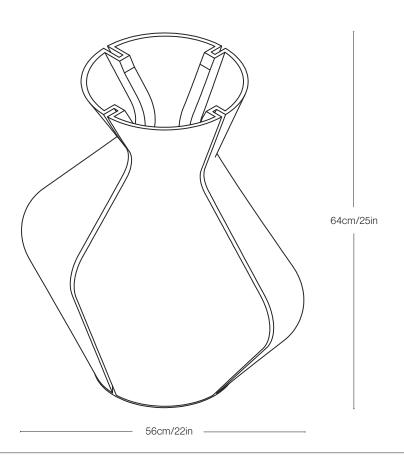

## $\ensuremath{\text{\textbf{KO}}}$ Changing M | specsheet

DIMENSIONS

L47cm/18½in W56cm/22in H64cm/25in

WEIGHT 11kg/24lbs

MATERIALS
Recycled plastic

COLOUR

Due to the recycled nature of our transparent source material, no two units will have an identical tint.