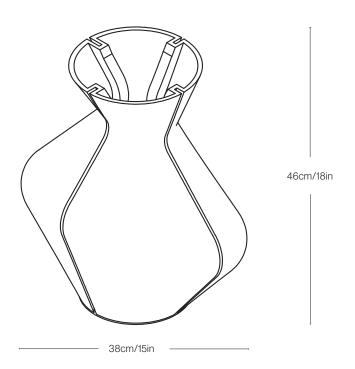

## KO Changing $S \mid \text{specsheet}$

DIMENSIONS

L34cm/131/4in W38cm/15in H46cm/18in

WEIGHT 7kg/15lbs

MATERIALS
Recycled plastic

COLOUR

Due to the recycled nature of our transparent source material, no two units will have an identical tint.