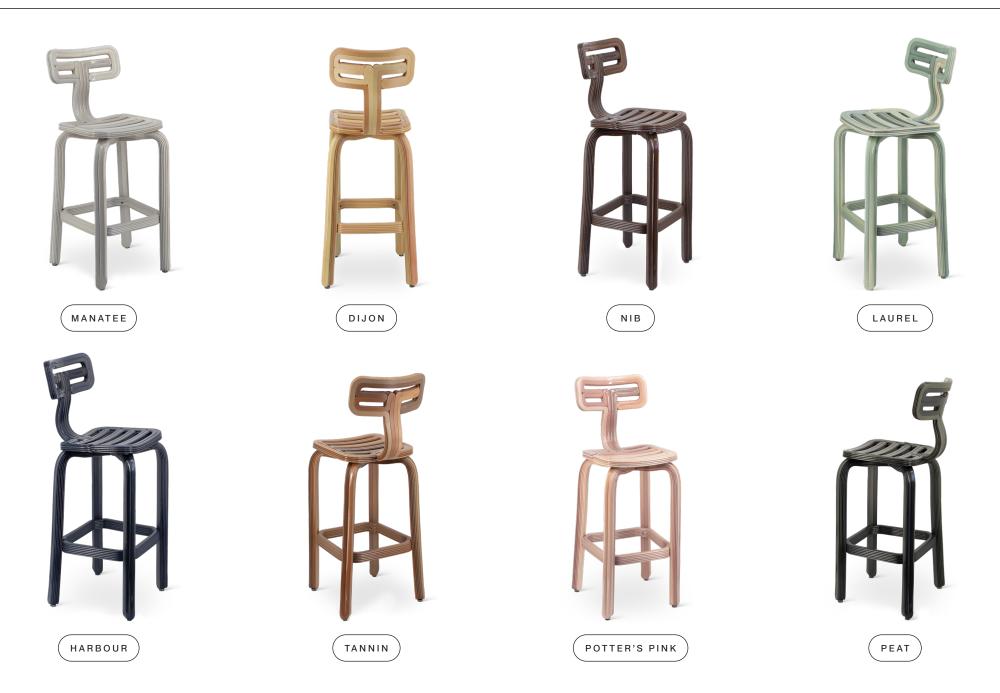

## CHUBBY CHAIR

| OVERVIEW     | Designer   Year                                                                                                                                                                                                                                                                                                                                                                     | Dirk van der Kooij   2013              |
|--------------|-------------------------------------------------------------------------------------------------------------------------------------------------------------------------------------------------------------------------------------------------------------------------------------------------------------------------------------------------------------------------------------|----------------------------------------|
|              | Dimensions                                                                                                                                                                                                                                                                                                                                                                          | L45xW42xH80cm   Seat height 46cm       |
|              | Weight                                                                                                                                                                                                                                                                                                                                                                              | 10kg                                   |
|              | Material                                                                                                                                                                                                                                                                                                                                                                            | Recycled plastic, steel fixtures, felt |
|              | Country of Origin                                                                                                                                                                                                                                                                                                                                                                   | The Netherlands                        |
| COLOUR RANGE | Laurel                                                                                                                                                                                                                                                                                                                                                                              | A calming mint green                   |
|              | Nib                                                                                                                                                                                                                                                                                                                                                                                 | Deep, chocolate brown                  |
|              | Tannin                                                                                                                                                                                                                                                                                                                                                                              | An autumnal tan                        |
|              | Manatee                                                                                                                                                                                                                                                                                                                                                                             | Soft, warm grey                        |
|              | Harbour                                                                                                                                                                                                                                                                                                                                                                             | Rich navy blue                         |
|              | Potter's Pink                                                                                                                                                                                                                                                                                                                                                                       | A nostaligic, natural pink             |
|              | Peat                                                                                                                                                                                                                                                                                                                                                                                | Dense dark green                       |
|              | Dijon                                                                                                                                                                                                                                                                                                                                                                               | Mustard yellow                         |
| MATERIALITY  | Texture                                                                                                                                                                                                                                                                                                                                                                             | Smooth to sandy                        |
|              | Colour Distribution                                                                                                                                                                                                                                                                                                                                                                 | Variegated to homogenous               |
|              | Finish                                                                                                                                                                                                                                                                                                                                                                              | Raw plastic, gossy to matte            |
|              | Weight Capacity                                                                                                                                                                                                                                                                                                                                                                     | 120kg                                  |
|              | The Chubby is extruded from 100% recycled plastic. As such, the colour expression, colour distribution, and texture will differ from chair to chair. These variations should be considered indicators of provenance; confirmation that each piece is entirely unique. To ensure as much cohesion as possible, all desired units of a single colour should be included in one order. |                                        |
| CARE         | The Chubby is not suitable for use outdoors. Regular dusting is advised. Please ensure that the plastic does not come into contact with acetone or other chemical cleaners. Deep cleaning is safe with a pressure washer. Kooij products are protected by a limited warranty. To read the full terms, please visit kooij.com/warranty.                                              |                                        |

## CHUBBY COUNTER

| OVERVIEW     | Designer   Year                                                                                                                                                                                                                                                                                                                                                                     | Dirk van der Kooij   2016              |
|--------------|-------------------------------------------------------------------------------------------------------------------------------------------------------------------------------------------------------------------------------------------------------------------------------------------------------------------------------------------------------------------------------------|----------------------------------------|
|              | Dimensions                                                                                                                                                                                                                                                                                                                                                                          | L45xW42xH99cm   Seat height 68cm       |
|              | Weight                                                                                                                                                                                                                                                                                                                                                                              | 12kg                                   |
|              | Material                                                                                                                                                                                                                                                                                                                                                                            | Recycled plastic, steel fixtures, felt |
|              | Country of Origin                                                                                                                                                                                                                                                                                                                                                                   | The Netherlands                        |
| COLOUR RANGE | Laurel                                                                                                                                                                                                                                                                                                                                                                              | A calming mint green                   |
|              | Nib                                                                                                                                                                                                                                                                                                                                                                                 | Deep, chocolate brown                  |
|              | Tannin                                                                                                                                                                                                                                                                                                                                                                              | An autumnal tan                        |
|              | Manatee                                                                                                                                                                                                                                                                                                                                                                             | Soft, warm grey                        |
|              | Harbour                                                                                                                                                                                                                                                                                                                                                                             | Rich navy blue                         |
|              | Potter's Pink                                                                                                                                                                                                                                                                                                                                                                       | A nostaligic, natural pink             |
|              | Peat                                                                                                                                                                                                                                                                                                                                                                                | Dense dark green                       |
|              | Dijon                                                                                                                                                                                                                                                                                                                                                                               | Mustard yellow                         |
| MATERIALITY  | Texture                                                                                                                                                                                                                                                                                                                                                                             | Smooth to sandy                        |
|              | Colour Distribution                                                                                                                                                                                                                                                                                                                                                                 | Variegated to homogenous               |
|              | Finish                                                                                                                                                                                                                                                                                                                                                                              | Raw plastic, gossy to matte            |
|              | Weight Capacity                                                                                                                                                                                                                                                                                                                                                                     | 120kg                                  |
|              | The Chubby is extruded from 100% recycled plastic. As such, the colour expression, colour distribution, and texture will differ from chair to chair. These variations should be considered indicators of provenance; confirmation that each piece is entirely unique. To ensure as much cohesion as possible, all desired units of a single colour should be included in one order. |                                        |
| CARE         | The Chubby is not suitable for use outdoors. Regular dusting is advised. Please ensure that the plastic does not come into contact with acetone or other chemical cleaners. Deep cleaning is safe with a pressure washer. Kooij products are protected by a limited warranty. To read the full terms, please visit kooij.com/warranty.                                              |                                        |

## CHUBBY BAR

| OVERVIEW     | Designer   Year                                                                                                                                                                                                                                                                                                                                                                     | Dirk van der Kooij   2016              |  |
|--------------|-------------------------------------------------------------------------------------------------------------------------------------------------------------------------------------------------------------------------------------------------------------------------------------------------------------------------------------------------------------------------------------|----------------------------------------|--|
|              | Dimensions                                                                                                                                                                                                                                                                                                                                                                          | L45xW42xH109cm   Seat height 77cm      |  |
|              | Weight                                                                                                                                                                                                                                                                                                                                                                              | 15kg                                   |  |
|              | Material                                                                                                                                                                                                                                                                                                                                                                            | Recycled plastic, steel fixtures, felt |  |
|              | Country of Origin                                                                                                                                                                                                                                                                                                                                                                   | The Netherlands                        |  |
| COLOUR RANGE | Laurel                                                                                                                                                                                                                                                                                                                                                                              | A calming mint green                   |  |
|              | Nib                                                                                                                                                                                                                                                                                                                                                                                 | Deep, chocolate brown                  |  |
|              | Tannin                                                                                                                                                                                                                                                                                                                                                                              | An autumnal tan                        |  |
|              | Manatee                                                                                                                                                                                                                                                                                                                                                                             | Soft, warm grey                        |  |
|              | Harbour                                                                                                                                                                                                                                                                                                                                                                             | Rich navy blue                         |  |
|              | Potter's Pink                                                                                                                                                                                                                                                                                                                                                                       | A nostaligic, natural pink             |  |
|              | Peat                                                                                                                                                                                                                                                                                                                                                                                | Dense dark green                       |  |
|              | Dijon                                                                                                                                                                                                                                                                                                                                                                               | Mustard yellow                         |  |
| MATERIALITY  | Texture                                                                                                                                                                                                                                                                                                                                                                             | Smooth to sandy                        |  |
|              | Colour Distribution                                                                                                                                                                                                                                                                                                                                                                 | Variegated to homogenous               |  |
|              | Finish                                                                                                                                                                                                                                                                                                                                                                              | Raw plastic, gossy to matte            |  |
|              | Weight Capacity                                                                                                                                                                                                                                                                                                                                                                     | 120kg                                  |  |
|              | The Chubby is extruded from 100% recycled plastic. As such, the colour expression, colour distribution, and texture will differ from chair to chair. These variations should be considered indicators of provenance; confirmation that each piece is entirely unique. To ensure as much cohesion as possible, all desired units of a single colour should be included in one order. |                                        |  |
| CARE         | The Chubby is not suitable for use outdoors. Regular dusting is advised. Please ensure that the plastic does not come into contact with acetone or other chemical cleaners. Deep cleaning is safe with a pressure washer. Kooij products are protected by a limited warranty. To read the full terms, please visit kooij.com/warranty.                                              |                                        |  |