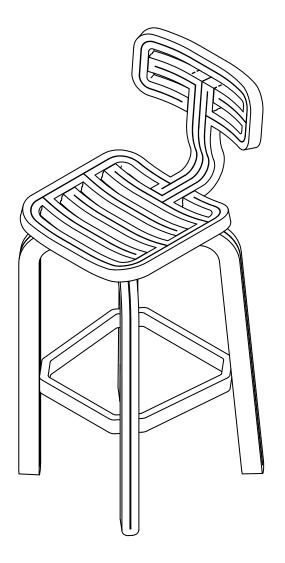

## CHUBBY COUNTER

| OVERVIEW     | Designer   Year                                                                                                                                                                                                                                                                                                                                                                     | Dirk van der Kooij   2016              |
|--------------|-------------------------------------------------------------------------------------------------------------------------------------------------------------------------------------------------------------------------------------------------------------------------------------------------------------------------------------------------------------------------------------|----------------------------------------|
|              | Dimensions                                                                                                                                                                                                                                                                                                                                                                          | L45xW42xH99cm   Seat height 68cm       |
|              | Weight                                                                                                                                                                                                                                                                                                                                                                              | 12kg                                   |
|              | Material                                                                                                                                                                                                                                                                                                                                                                            | Recycled plastic, steel fixtures, felt |
|              | Country of Origin                                                                                                                                                                                                                                                                                                                                                                   | The Netherlands                        |
| COLOUR RANGE | Laurel                                                                                                                                                                                                                                                                                                                                                                              | A calming mint green                   |
|              | Nib                                                                                                                                                                                                                                                                                                                                                                                 | Deep, chocolate brown                  |
|              | Tannin                                                                                                                                                                                                                                                                                                                                                                              | An autumnal tan                        |
|              | Manatee                                                                                                                                                                                                                                                                                                                                                                             | Soft, warm grey                        |
|              | Harbour                                                                                                                                                                                                                                                                                                                                                                             | Rich navy blue                         |
|              | Potter's Pink                                                                                                                                                                                                                                                                                                                                                                       | A nostaligic, natural pink             |
|              | Peat                                                                                                                                                                                                                                                                                                                                                                                | Dense dark green                       |
|              | Dijon                                                                                                                                                                                                                                                                                                                                                                               | Mustard yellow                         |
| MATERIALITY  | Texture                                                                                                                                                                                                                                                                                                                                                                             | Smooth to sandy                        |
|              | Colour Distribution                                                                                                                                                                                                                                                                                                                                                                 | Variegated to homogenous               |
|              | Finish                                                                                                                                                                                                                                                                                                                                                                              | Raw plastic, gossy to matte            |
|              | Weight Capacity                                                                                                                                                                                                                                                                                                                                                                     | 120kg                                  |
|              | The Chubby is extruded from 100% recycled plastic. As such, the colour expression, colour distribution, and texture will differ from chair to chair. These variations should be considered indicators of provenance; confirmation that each piece is entirely unique. To ensure as much cohesion as possible, all desired units of a single colour should be included in one order. |                                        |
| CARE         | The Chubby is not suitable for use outdoors. Regular dusting is advised. Please ensure that the plastic does not come into contact with acetone or other chemical cleaners. Deep cleaning is safe with a pressure washer. Kooij products are protected by a limited warranty. To read the full terms, please visit kooij.com/warranty.                                              |                                        |

## CHUBBY BAR

| OVERVIEW     | Designer   Year                                                                                                                                                                                                                                                                                                                                                                     | Dirk van der Kooij   2016              |  |
|--------------|-------------------------------------------------------------------------------------------------------------------------------------------------------------------------------------------------------------------------------------------------------------------------------------------------------------------------------------------------------------------------------------|----------------------------------------|--|
|              | Dimensions                                                                                                                                                                                                                                                                                                                                                                          | L45xW42xH109cm   Seat height 77cm      |  |
|              | Weight                                                                                                                                                                                                                                                                                                                                                                              | 15kg                                   |  |
|              | Material                                                                                                                                                                                                                                                                                                                                                                            | Recycled plastic, steel fixtures, felt |  |
|              | Country of Origin                                                                                                                                                                                                                                                                                                                                                                   | The Netherlands                        |  |
| COLOUR RANGE | Laurel                                                                                                                                                                                                                                                                                                                                                                              | A calming mint green                   |  |
|              | Nib                                                                                                                                                                                                                                                                                                                                                                                 | Deep, chocolate brown                  |  |
|              | Tannin                                                                                                                                                                                                                                                                                                                                                                              | An autumnal tan                        |  |
|              | Manatee                                                                                                                                                                                                                                                                                                                                                                             | Soft, warm grey                        |  |
|              | Harbour                                                                                                                                                                                                                                                                                                                                                                             | Rich navy blue                         |  |
|              | Potter's Pink                                                                                                                                                                                                                                                                                                                                                                       | A nostaligic, natural pink             |  |
|              | Peat                                                                                                                                                                                                                                                                                                                                                                                | Dense dark green                       |  |
|              | Dijon                                                                                                                                                                                                                                                                                                                                                                               | Mustard yellow                         |  |
| MATERIALITY  | Texture                                                                                                                                                                                                                                                                                                                                                                             | Smooth to sandy                        |  |
|              | Colour Distribution                                                                                                                                                                                                                                                                                                                                                                 | Variegated to homogenous               |  |
|              | Finish                                                                                                                                                                                                                                                                                                                                                                              | Raw plastic, gossy to matte            |  |
|              | Weight Capacity                                                                                                                                                                                                                                                                                                                                                                     | 120kg                                  |  |
|              | The Chubby is extruded from 100% recycled plastic. As such, the colour expression, colour distribution, and texture will differ from chair to chair. These variations should be considered indicators of provenance; confirmation that each piece is entirely unique. To ensure as much cohesion as possible, all desired units of a single colour should be included in one order. |                                        |  |
| CARE         | The Chubby is not suitable for use outdoors. Regular dusting is advised. Please ensure that the plastic does not come into contact with acetone or other chemical cleaners. Deep cleaning is safe with a pressure washer. Kooij products are protected by a limited warranty. To read the full terms, please visit kooij.com/warranty.                                              |                                        |  |