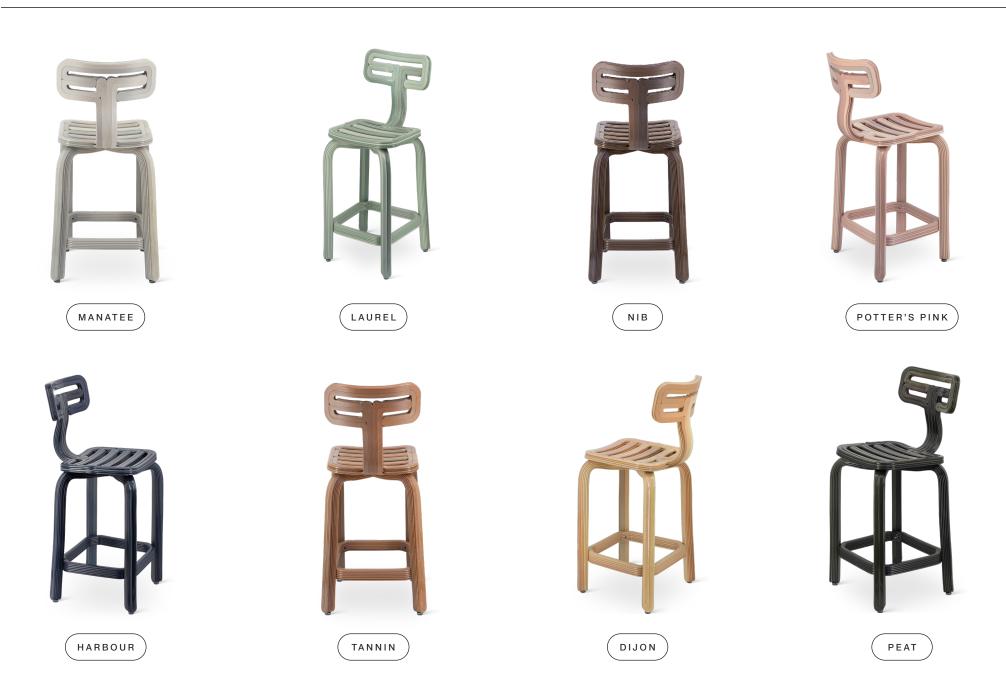

## CHUBBY COUNTER

| OVERVIEW     | Designer   Year                                                                                                                                                                                                                                                                                                                                                                     | Dirk van der Kooij   2016              |
|--------------|-------------------------------------------------------------------------------------------------------------------------------------------------------------------------------------------------------------------------------------------------------------------------------------------------------------------------------------------------------------------------------------|----------------------------------------|
|              | Dimensions                                                                                                                                                                                                                                                                                                                                                                          | L45xW42xH99cm   Seat height 68cm       |
|              | Weight                                                                                                                                                                                                                                                                                                                                                                              | 12kg                                   |
|              | Material                                                                                                                                                                                                                                                                                                                                                                            | Recycled plastic, steel fixtures, felt |
|              | Country of Origin                                                                                                                                                                                                                                                                                                                                                                   | The Netherlands                        |
| COLOUR RANGE | Laurel                                                                                                                                                                                                                                                                                                                                                                              | A calming mint green                   |
|              | Nib                                                                                                                                                                                                                                                                                                                                                                                 | Deep, chocolate brown                  |
|              | Tannin                                                                                                                                                                                                                                                                                                                                                                              | An autumnal tan                        |
|              | Manatee                                                                                                                                                                                                                                                                                                                                                                             | Soft, warm grey                        |
|              | Harbour                                                                                                                                                                                                                                                                                                                                                                             | Rich navy blue                         |
|              | Potter's Pink                                                                                                                                                                                                                                                                                                                                                                       | A nostaligic, natural pink             |
|              | Peat                                                                                                                                                                                                                                                                                                                                                                                | Dense dark green                       |
|              | Dijon                                                                                                                                                                                                                                                                                                                                                                               | Mustard yellow                         |
| MATERIALITY  | Texture                                                                                                                                                                                                                                                                                                                                                                             | Smooth to sandy                        |
|              | Colour Distribution                                                                                                                                                                                                                                                                                                                                                                 | Variegated to homogenous               |
|              | Finish                                                                                                                                                                                                                                                                                                                                                                              | Raw plastic, gossy to matte            |
|              | Weight Capacity                                                                                                                                                                                                                                                                                                                                                                     | 120kg                                  |
|              | The Chubby is extruded from 100% recycled plastic. As such, the colour expression, colour distribution, and texture will differ from chair to chair. These variations should be considered indicators of provenance; confirmation that each piece is entirely unique. To ensure as much cohesion as possible, all desired units of a single colour should be included in one order. |                                        |
| CARE         | The Chubby is not suitable for use outdoors. Regular dusting is advised. Please ensure that the plastic does not come into contact with acetone or other chemical cleaners. Deep cleaning is safe with a pressure washer. Kooij products are protected by a limited warranty. To read the full terms, please visit kooij.com/warranty.                                              |                                        |

## CHUBBY BAR

| OVERVIEW     | Designer   Year                                                                                                                                                                                                                                                                                                                                                                     | Dirk van der Kooij   2016              |  |
|--------------|-------------------------------------------------------------------------------------------------------------------------------------------------------------------------------------------------------------------------------------------------------------------------------------------------------------------------------------------------------------------------------------|----------------------------------------|--|
|              | Dimensions                                                                                                                                                                                                                                                                                                                                                                          | L45xW42xH109cm   Seat height 77cm      |  |
|              | Weight                                                                                                                                                                                                                                                                                                                                                                              | 15kg                                   |  |
|              | Material                                                                                                                                                                                                                                                                                                                                                                            | Recycled plastic, steel fixtures, felt |  |
|              | Country of Origin                                                                                                                                                                                                                                                                                                                                                                   | The Netherlands                        |  |
| COLOUR RANGE | Laurel                                                                                                                                                                                                                                                                                                                                                                              | A calming mint green                   |  |
|              | Nib                                                                                                                                                                                                                                                                                                                                                                                 | Deep, chocolate brown                  |  |
|              | Tannin                                                                                                                                                                                                                                                                                                                                                                              | An autumnal tan                        |  |
|              | Manatee                                                                                                                                                                                                                                                                                                                                                                             | Soft, warm grey                        |  |
|              | Harbour                                                                                                                                                                                                                                                                                                                                                                             | Rich navy blue                         |  |
|              | Potter's Pink                                                                                                                                                                                                                                                                                                                                                                       | A nostaligic, natural pink             |  |
|              | Peat                                                                                                                                                                                                                                                                                                                                                                                | Dense dark green                       |  |
|              | Dijon                                                                                                                                                                                                                                                                                                                                                                               | Mustard yellow                         |  |
| MATERIALITY  | Texture                                                                                                                                                                                                                                                                                                                                                                             | Smooth to sandy                        |  |
|              | Colour Distribution                                                                                                                                                                                                                                                                                                                                                                 | Variegated to homogenous               |  |
|              | Finish                                                                                                                                                                                                                                                                                                                                                                              | Raw plastic, gossy to matte            |  |
|              | Weight Capacity                                                                                                                                                                                                                                                                                                                                                                     | 120kg                                  |  |
|              | The Chubby is extruded from 100% recycled plastic. As such, the colour expression, colour distribution, and texture will differ from chair to chair. These variations should be considered indicators of provenance; confirmation that each piece is entirely unique. To ensure as much cohesion as possible, all desired units of a single colour should be included in one order. |                                        |  |
| CARE         | The Chubby is not suitable for use outdoors. Regular dusting is advised. Please ensure that the plastic does not come into contact with acetone or other chemical cleaners. Deep cleaning is safe with a pressure washer. Kooij products are protected by a limited warranty. To read the full terms, please visit kooij.com/warranty.                                              |                                        |  |