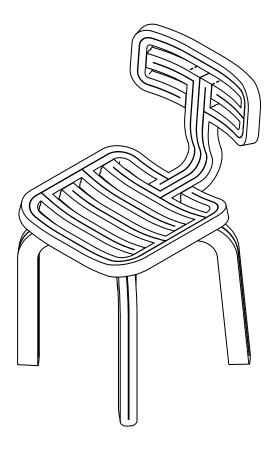

## CHUBBY CHAIR

| OVERVIEW     | Designer   Year                                                                                                                                                                                                                                                                                                                                                                     | Dirk van der Kooij   2013              |
|--------------|-------------------------------------------------------------------------------------------------------------------------------------------------------------------------------------------------------------------------------------------------------------------------------------------------------------------------------------------------------------------------------------|----------------------------------------|
|              | Dimensions                                                                                                                                                                                                                                                                                                                                                                          | L45xW42xH80cm   Seat height 46cm       |
|              | Weight                                                                                                                                                                                                                                                                                                                                                                              | 10kg                                   |
|              | Material                                                                                                                                                                                                                                                                                                                                                                            | Recycled plastic, steel fixtures, felt |
|              | Country of Origin                                                                                                                                                                                                                                                                                                                                                                   | The Netherlands                        |
| COLOUR RANGE | Laurel                                                                                                                                                                                                                                                                                                                                                                              | A calming mint green                   |
|              | Nib                                                                                                                                                                                                                                                                                                                                                                                 | Deep, chocolate brown                  |
|              | Tannin                                                                                                                                                                                                                                                                                                                                                                              | An autumnal tan                        |
|              | Manatee                                                                                                                                                                                                                                                                                                                                                                             | Soft, warm grey                        |
|              | Harbour                                                                                                                                                                                                                                                                                                                                                                             | Rich navy blue                         |
|              | Potter's Pink                                                                                                                                                                                                                                                                                                                                                                       | A nostaligic, natural pink             |
|              | Peat                                                                                                                                                                                                                                                                                                                                                                                | Dense dark green                       |
|              | Dijon                                                                                                                                                                                                                                                                                                                                                                               | Mustard yellow                         |
| MATERIALITY  | Texture                                                                                                                                                                                                                                                                                                                                                                             | Smooth to sandy                        |
|              | Colour Distribution                                                                                                                                                                                                                                                                                                                                                                 | Variegated to homogenous               |
|              | Finish                                                                                                                                                                                                                                                                                                                                                                              | Raw plastic, gossy to matte            |
|              | Weight Capacity                                                                                                                                                                                                                                                                                                                                                                     | 120kg                                  |
|              | The Chubby is extruded from 100% recycled plastic. As such, the colour expression, colour distribution, and texture will differ from chair to chair. These variations should be considered indicators of provenance; confirmation that each piece is entirely unique. To ensure as much cohesion as possible, all desired units of a single colour should be included in one order. |                                        |
| CARE         | The Chubby is not suitable for use outdoors. Regular dusting is advised. Please ensure that the plastic does not come into contact with acetone or other chemical cleaners. Deep cleaning is safe with a pressure washer. Kooij products are protected by a limited warranty. To read the full terms, please visit kooij.com/warranty.                                              |                                        |