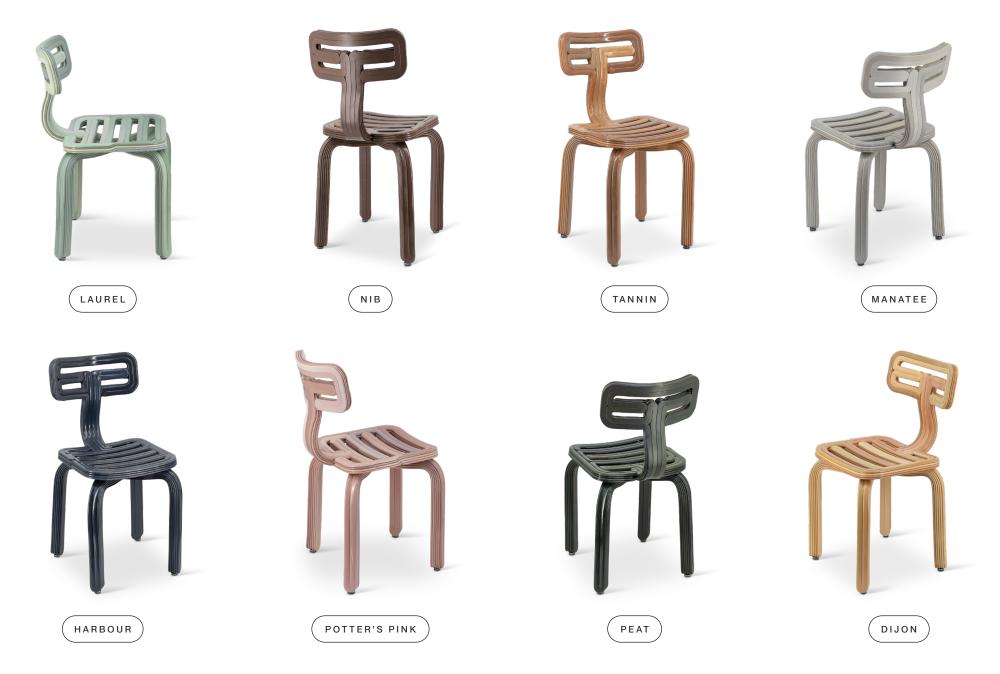

## CHUBBY CHAIR

| OVERVIEW     | Designer   Year                                                                                                                                                                                                                                                                                                                                                                     | Dirk van der Kooij   2013              |
|--------------|-------------------------------------------------------------------------------------------------------------------------------------------------------------------------------------------------------------------------------------------------------------------------------------------------------------------------------------------------------------------------------------|----------------------------------------|
|              | Dimensions                                                                                                                                                                                                                                                                                                                                                                          | L45xW42xH80cm   Seat height 46cm       |
|              | Weight                                                                                                                                                                                                                                                                                                                                                                              | 10kg                                   |
|              | Material                                                                                                                                                                                                                                                                                                                                                                            | Recycled plastic, steel fixtures, felt |
|              | Country of Origin                                                                                                                                                                                                                                                                                                                                                                   | The Netherlands                        |
| COLOUR RANGE | Laurel                                                                                                                                                                                                                                                                                                                                                                              | A calming mint green                   |
|              | Nib                                                                                                                                                                                                                                                                                                                                                                                 | Deep, chocolate brown                  |
|              | Tannin                                                                                                                                                                                                                                                                                                                                                                              | An autumnal tan                        |
|              | Manatee                                                                                                                                                                                                                                                                                                                                                                             | Soft, warm grey                        |
|              | Harbour                                                                                                                                                                                                                                                                                                                                                                             | Rich navy blue                         |
|              | Potter's Pink                                                                                                                                                                                                                                                                                                                                                                       | A nostaligic, natural pink             |
|              | Peat                                                                                                                                                                                                                                                                                                                                                                                | Dense dark green                       |
|              | Dijon                                                                                                                                                                                                                                                                                                                                                                               | Mustard yellow                         |
| MATERIALITY  | Texture                                                                                                                                                                                                                                                                                                                                                                             | Smooth to sandy                        |
|              | Colour Distribution                                                                                                                                                                                                                                                                                                                                                                 | Variegated to homogenous               |
|              | Finish                                                                                                                                                                                                                                                                                                                                                                              | Raw plastic, gossy to matte            |
|              | Weight Capacity                                                                                                                                                                                                                                                                                                                                                                     | 120kg                                  |
|              | The Chubby is extruded from 100% recycled plastic. As such, the colour expression, colour distribution, and texture will differ from chair to chair. These variations should be considered indicators of provenance; confirmation that each piece is entirely unique. To ensure as much cohesion as possible, all desired units of a single colour should be included in one order. |                                        |
| CARE         | The Chubby is not suitable for use outdoors. Regular dusting is advised. Please ensure that the plastic does not come into contact with acetone or other chemical cleaners. Deep cleaning is safe with a pressure washer. Kooij products are protected by a limited warranty. To read the full terms, please visit kooij.com/warranty.                                              |                                        |