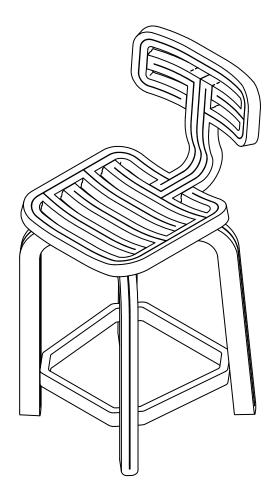

## CHUBBY COUNTER

| OVERVIEW     | Designer   Year                                                                                                                                                                                                                                                                                                                                                                     | Dirk van der Kooij   2016              |
|--------------|-------------------------------------------------------------------------------------------------------------------------------------------------------------------------------------------------------------------------------------------------------------------------------------------------------------------------------------------------------------------------------------|----------------------------------------|
|              | Dimensions                                                                                                                                                                                                                                                                                                                                                                          | L45xW42xH99cm   Seat height 68cm       |
|              | Weight                                                                                                                                                                                                                                                                                                                                                                              | 12kg                                   |
|              | Material                                                                                                                                                                                                                                                                                                                                                                            | Recycled plastic, steel fixtures, felt |
|              | Country of Origin                                                                                                                                                                                                                                                                                                                                                                   | The Netherlands                        |
| COLOUR RANGE | Laurel                                                                                                                                                                                                                                                                                                                                                                              | A calming mint green                   |
|              | Nib                                                                                                                                                                                                                                                                                                                                                                                 | Deep, chocolate brown                  |
|              | Tannin                                                                                                                                                                                                                                                                                                                                                                              | An autumnal tan                        |
|              | Manatee                                                                                                                                                                                                                                                                                                                                                                             | Soft, warm grey                        |
|              | Harbour                                                                                                                                                                                                                                                                                                                                                                             | Rich navy blue                         |
|              | Potter's Pink                                                                                                                                                                                                                                                                                                                                                                       | A nostaligic, natural pink             |
|              | Peat                                                                                                                                                                                                                                                                                                                                                                                | Dense dark green                       |
|              | Dijon                                                                                                                                                                                                                                                                                                                                                                               | Mustard yellow                         |
| MATERIALITY  | Texture                                                                                                                                                                                                                                                                                                                                                                             | Smooth to sandy                        |
|              | Colour Distribution                                                                                                                                                                                                                                                                                                                                                                 | Variegated to homogenous               |
|              | Finish                                                                                                                                                                                                                                                                                                                                                                              | Raw plastic, gossy to matte            |
|              | Weight Capacity                                                                                                                                                                                                                                                                                                                                                                     | 120kg                                  |
|              | The Chubby is extruded from 100% recycled plastic. As such, the colour expression, colour distribution, and texture will differ from chair to chair. These variations should be considered indicators of provenance; confirmation that each piece is entirely unique. To ensure as much cohesion as possible, all desired units of a single colour should be included in one order. |                                        |
| CARE         | The Chubby is not suitable for use outdoors. Regular dusting is advised. Please ensure that the plastic does not come into contact with acetone or other chemical cleaners. Deep cleaning is safe with a pressure washer. Kooij products are protected by a limited warranty. To read the full terms, please visit kooij.com/warranty.                                              |                                        |

## CHUBBY BAR

| OVERVIEW     | Designer   Year                                                                                                                                                                                                                                                                                                                                                                     | Dirk van der Kooij   2016              |  |
|--------------|-------------------------------------------------------------------------------------------------------------------------------------------------------------------------------------------------------------------------------------------------------------------------------------------------------------------------------------------------------------------------------------|----------------------------------------|--|
|              | Dimensions                                                                                                                                                                                                                                                                                                                                                                          | L45xW42xH109cm   Seat height 77cm      |  |
|              | Weight                                                                                                                                                                                                                                                                                                                                                                              | 15kg                                   |  |
|              | Material                                                                                                                                                                                                                                                                                                                                                                            | Recycled plastic, steel fixtures, felt |  |
|              | Country of Origin                                                                                                                                                                                                                                                                                                                                                                   | The Netherlands                        |  |
| COLOUR RANGE | Laurel                                                                                                                                                                                                                                                                                                                                                                              | A calming mint green                   |  |
|              | Nib                                                                                                                                                                                                                                                                                                                                                                                 | Deep, chocolate brown                  |  |
|              | Tannin                                                                                                                                                                                                                                                                                                                                                                              | An autumnal tan                        |  |
|              | Manatee                                                                                                                                                                                                                                                                                                                                                                             | Soft, warm grey                        |  |
|              | Harbour                                                                                                                                                                                                                                                                                                                                                                             | Rich navy blue                         |  |
|              | Potter's Pink                                                                                                                                                                                                                                                                                                                                                                       | A nostaligic, natural pink             |  |
|              | Peat                                                                                                                                                                                                                                                                                                                                                                                | Dense dark green                       |  |
|              | Dijon                                                                                                                                                                                                                                                                                                                                                                               | Mustard yellow                         |  |
| MATERIALITY  | Texture                                                                                                                                                                                                                                                                                                                                                                             | Smooth to sandy                        |  |
|              | Colour Distribution                                                                                                                                                                                                                                                                                                                                                                 | Variegated to homogenous               |  |
|              | Finish                                                                                                                                                                                                                                                                                                                                                                              | Raw plastic, gossy to matte            |  |
|              | Weight Capacity                                                                                                                                                                                                                                                                                                                                                                     | 120kg                                  |  |
|              | The Chubby is extruded from 100% recycled plastic. As such, the colour expression, colour distribution, and texture will differ from chair to chair. These variations should be considered indicators of provenance; confirmation that each piece is entirely unique. To ensure as much cohesion as possible, all desired units of a single colour should be included in one order. |                                        |  |
| CARE         | The Chubby is not suitable for use outdoors. Regular dusting is advised. Please ensure that the plastic does not come into contact with acetone or other chemical cleaners. Deep cleaning is safe with a pressure washer. Kooij products are protected by a limited warranty. To read the full terms, please visit kooij.com/warranty.                                              |                                        |  |